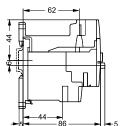

## 3RU11 46-..B.

Size S3 with adapter for installation as a single unit

1) For mounting on 35 mm standard mounting rail (15 mm deep) acc. to EN 50 022 or 75 mm standard mounting rail acc. to EN 50023

Dimension drawings "Contactor with built-on overload relay" see contactors and contactor combinations.