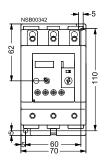

3RU11 up to 100 A, CLASS 10

# Dimension drawings

#### **Screw connection**

Lateral clearance to grounded components: at least 6 mm.



### 3RU11 16-..B.

Size S00 with adapter for installation as a single unit with accessories



1) Module for remote RESET

#### 3RU11 26-..B.

with adapter for installation as a single unit





#### 3RU11 36-..B.

with adapter for installation as a single unit





## 3RU11 46-..B.

Size S3 with adapter for installation as a single unit





1) For mounting on 35 mm standard mounting rail (15 mm deep) acc. to EN 50 022 or 75 mm standard mounting rail acc. to EN 50023

Dimension drawings "Contactor with built-on overload relay" see contactors and contactor combinations.