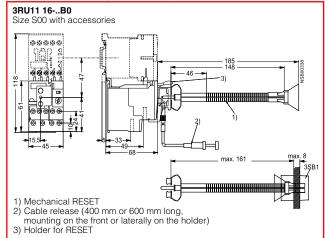

### 3RU11 16-..B.

Size S00 with adapter for installation as a single unit with accessories

1) Module for remote RESET