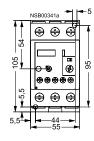

### 3RU11 16-..B.

Size S00 with adapter for installation as a single unit with accessories

1) Module for remote RESET