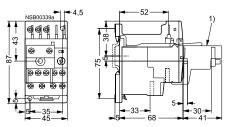

3RU11 up to 100 A, CLASS 10

# Dimension drawings

#### **Screw connection**

Lateral clearance to grounded components: at least 6 mm.



### 3RU11 16-..B.

Size S00 with adapter for installation as a single unit with accessories



1) Module for remote RESET

#### 3RU11 26-..B.

with adapter for installation as a single unit





#### 3RU11 36-..B.

with adapter for installation as a single unit





## 3RU11 46-..B.

Size S3 with adapter for installation as a single unit





1) For mounting on 35 mm standard mounting rail (15 mm deep) acc. to EN 50 022 or 75 mm standard mounting rail acc. to EN 50023

Dimension drawings "Contactor with built-on overload relay" see contactors and contactor combinations.