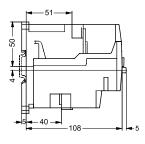

3RU11 up to 100 A, CLASS 10

# Dimension drawings

#### **Screw connection**

Lateral clearance to grounded components: at least 6 mm.



### 3RU11 16-..B.

Size S00 with adapter for installation as a single unit with accessories



1) Module for remote RESET

#### 3RU11 26-..B.

with adapter for installation as a single unit





#### 3RU11 36-..B.

with adapter for installation as a single unit





## 3RU11 46-..B.

Size S3 with adapter for installation as a single unit





1) For mounting on 35 mm standard mounting rail (15 mm deep) acc. to EN 50 022 or 75 mm standard mounting rail acc. to EN 50023

Dimension drawings "Contactor with built-on overload relay" see contactors and contactor combinations.