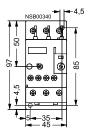

3RU11 up to 100 A, CLASS 10

# Dimension drawings

#### **Screw connection**

Lateral clearance to grounded components: at least 6 mm.



### 3RU11 16-..B.

Size S00 with adapter for installation as a single unit with accessories



1) Module for remote RESET

#### 3RU11 26-..B.

with adapter for installation as a single unit





#### 3RU11 36-..B.

with adapter for installation as a single unit





## 3RU11 46-..B.

Size S3 with adapter for installation as a single unit





1) For mounting on 35 mm standard mounting rail (15 mm deep) acc. to EN 50 022 or 75 mm standard mounting rail acc. to EN 50023

Dimension drawings "Contactor with built-on overload relay" see contactors and contactor combinations.