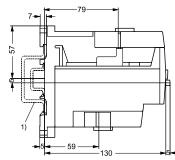

## 3RU11 46-..B.

Size S3 with adapter for installation as a single unit

1) For mounting on 35 mm standard mounting rail (15 mm deep) acc. to EN 50 022 or 75 mm standard mounting rail acc. to EN 50023

Dimension drawings "Contactor with built-on overload relay" see contactors and contactor combinations.