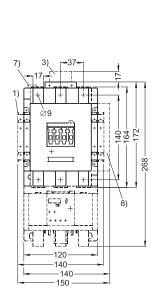

## 3RT10 5, 3RT14 5 contactors

Size S6 and NEMA Size 4
with auxiliary switch block, laterally mountable and mountable on the front,
mounted overload relay and box terminals,
laterally mounted electronics module with remaining lifetime indication

Clearance from earthed parts with directly mounted overload relay: lateral: 10 mm front: 20 mm

- 4) 3RB10 overload relay, mounted
  5) 3RT19 55-4G box terminal block
  (hexagon socket 4 mm)
  6) 3RT19 56-4G box terminal block
- (hexagon socket 4 mm)
  7) PLC connection DC 24 V and changeover switch (with 3RT1...-.N)
- 8) Electronics module with remaining lifetime indica-
- tion (auxiliary switch block not mountable on righthand side)