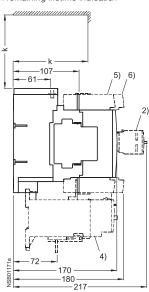

#### For size S6:

- k = 120 mm (minimum clearance for removing the withdrawable coil)
- Second auxiliary switch block, laterally mountable
   Auxiliary switch block, mountable on the front
   RC element

- 4) 3RB10 overload relay, mounted
  5) 3RT19 55-4G box terminal block
  (hexagon socket 4 mm)
  6) 3RT19 56-4G box terminal block
- (hexagon socket 4 mm)
  7) PLC connection DC 24 V and changeover switch (with 3RT1...-.N)
- 8) Electronics module with remaining lifetime indica-
- tion (auxiliary switch block not mountable on righthand side)